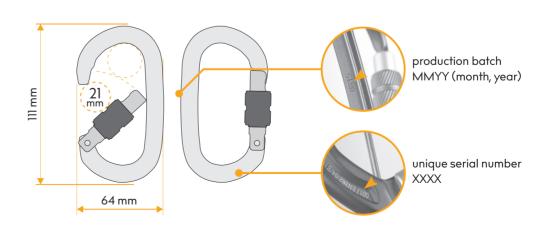

### **FEATURES**

(NE)

unique number

MATERIAL COMPOSITION

#### **TECHNICAL DATA**

K0122 Version: 01/2023