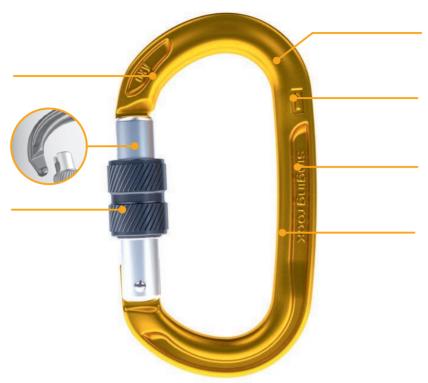

# **DESCRIPTION**

Anodized finishing increases the corrosion resistance. Available in two color versions.

Angled snag free Keylock nose for smooth clipping and unclipping maneuvers.

Rough notches on the locking sleeve for easy manipulation even with the gloves. Available with 3 locking systems.

Large rope bearing area for better rope glide and reduced wear on the carabiner.

Each carabiner is individually tested for a strength of 10 kN.

Hot-forged I-beam construction makes the carabiner extremely strong, stiff and light.

Almost oval shape makes the carabiner easy to turn around in device's attachment points, anchors or slings. Pulleys are loaded symmetrically.