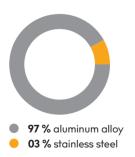

olor versions.

Angled snag free Keylock nose for smooth clipping and unclipping maneuvers.

Rough notches on the locking sleeve for easy manipulation even with the gloves. Available with 3 locking systems.





Large rope bearing area for better rope glide and reduced wear on the carabiner.

Each carabiner is individually tested for a strength of 10 kN.

Hot-forged I-beam construction makes the carabiner extremely strong, stiff and light.

Almost oval shape makes the carabiner easy to turn around in device's attachment points, anchors or slings. Pulleys are loaded symmetrically.

## **KEY FEATURES**

- hot-forged
- snag-free nose
- key-lock

# **STANDARDS**

**C €** 1019 EN 12275/X EN 362/B

### **FEATURES**











(NE)



unique number

MATERIAL COMPOSITION

#### **TECHNICAL DATA**







K0122 Version: 01/2023

#### **COMPARISON**

## OXY / OZONE K0016

- the carabiner is more narrow fits better with small hands
- keylock nose is more angled to make handling easier
- locking sleeve has rougher notches and thicker profile to be more durable
- available also with removable captive bar
- now 6 g lighter, minor axis strength reduced



#### **MAINTENANCE**

Lifetime of the product is not strictly limited by the manufacturer. Depending on the condition of the product and its history it may be necessary to retire it immediately.











read instructions

Mobile components may be lubricated the with a specific silicone based lubricant.

## **ASSOCIATED PRODUCTS**

| name                 | code                   | color         | captive bar | weight [g] |
|-------------