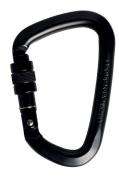

#### **OTHER VIEWS**

D STEEL CONNECTOR triple lock K4081ZO

D STEEL CONNECTOR screw/ black K4080ZB

D STEEL CONNECTOR triple lock / black K4081ZB

black colour applied using ED coating technology for longer black colour stability