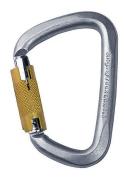

# **STANDARDS C**€ 1019

EN 362

**FEATURES** 

triple lock = 267 q

number

warranty

#### **OTHER VIEWS**

D STEEL CONNECTOR triple lock K4081ZO

D STEEL CONNECTOR screw/ black K4080ZB

D STEEL CONNECTOR triple lock / black K4081ZB

black colour applied using ED coating technology for longer black colour stability