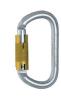

# **DESCRIPTION**

Long lifetime thanks to the zinc coating and durable steel construction.

Key-lock to prevent unwanted catching of the carabiner's hook, e.g. by loops.

Unique production number for easy record keeping at periodic inspections.

Equipped with a reliable keylock with screw lock to prevent accidental opening

# **STANDARDS C**€ 1019

EN 362

**FEATURES** 

triple lock = 267 q

number

warranty