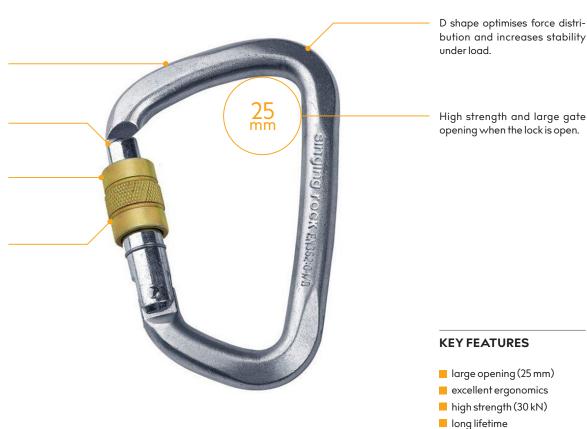

Extremely strong carabiner for work at heights. Thanks to its shape, it distributes the force efficiently to the main axis, which ensures its high resistance even under heavy loads. It is ideal for working at heights, creating anchor points or in industry.

# **DESCRIPTION**

Long lifetime thanks to the zinc coating and durable steel construction.

Key-lock to prevent unwanted catching of the carabiner's hook, e.g. by loops.

Unique production number for easy record keeping at periodic inspections.

Equipped with a reliable keylock with screw lock to prevent accidental opening