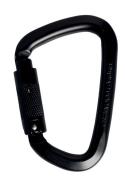

#### **OTHER VIEWS**

D STEEL CONNECTOR triple lock K4081ZO

D STEEL CONNECTOR screw/ black K4080ZB

D STEEL CONNECTOR triple lock / black K4081ZB

black colour applied using ED coating technology for longer black colour stability