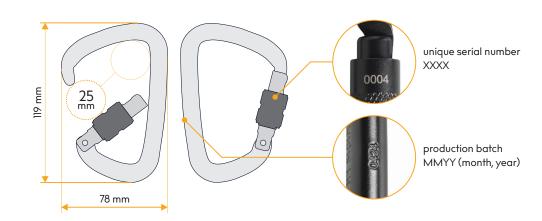

# **DESCRIPTION**

Long lifetime thanks to the zinc coating and durable steel construction.

Key-lock to prevent unwanted catching of the carabiner's hook, e.g. by loops.

Unique production number for easy record keeping at periodic inspections.

# **STANDARDS C**€ 1019

EN 362

**FEATURES** 

triple lock = 267 q

number

warranty